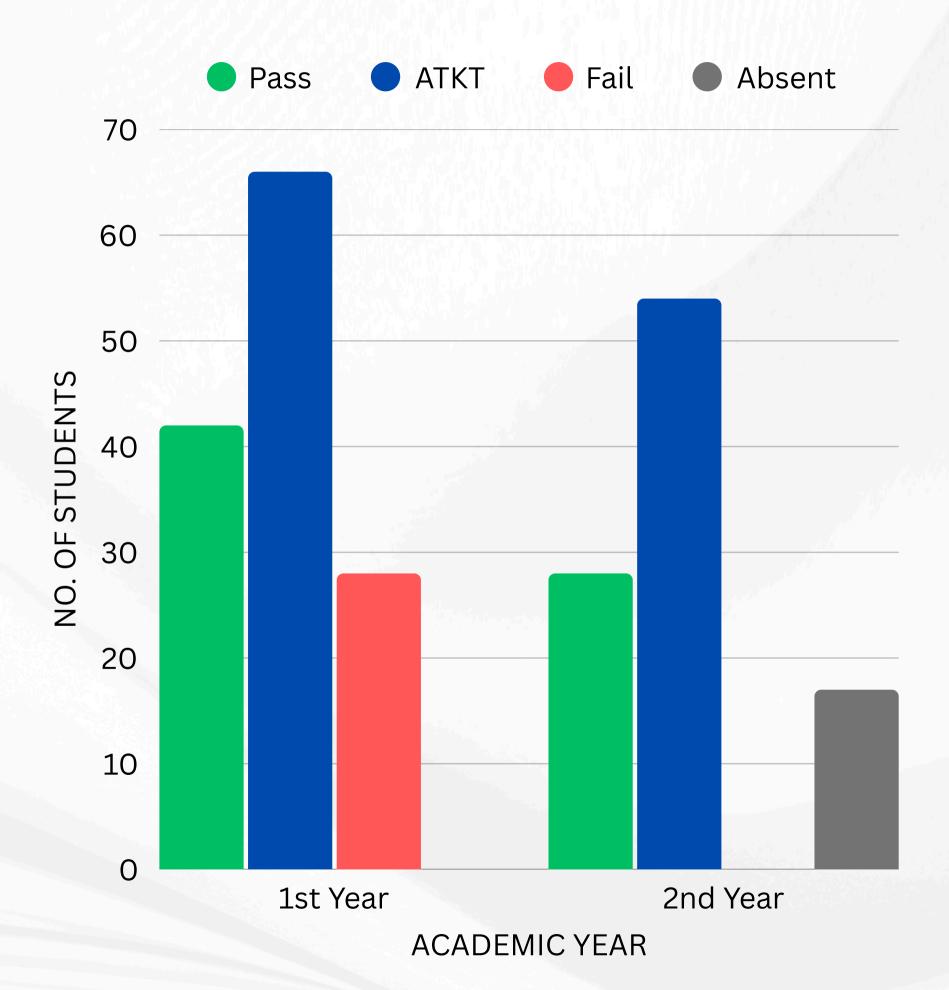

## OCT 2018 Exams

| Label    | Pass | ATKT | Fail | Absent |
|----------|------|------|------|--------|
| 1st Year | 42   | 66   | 28   | 0      |
| 2nd Year | 28   | 54   | 0    | 17     |