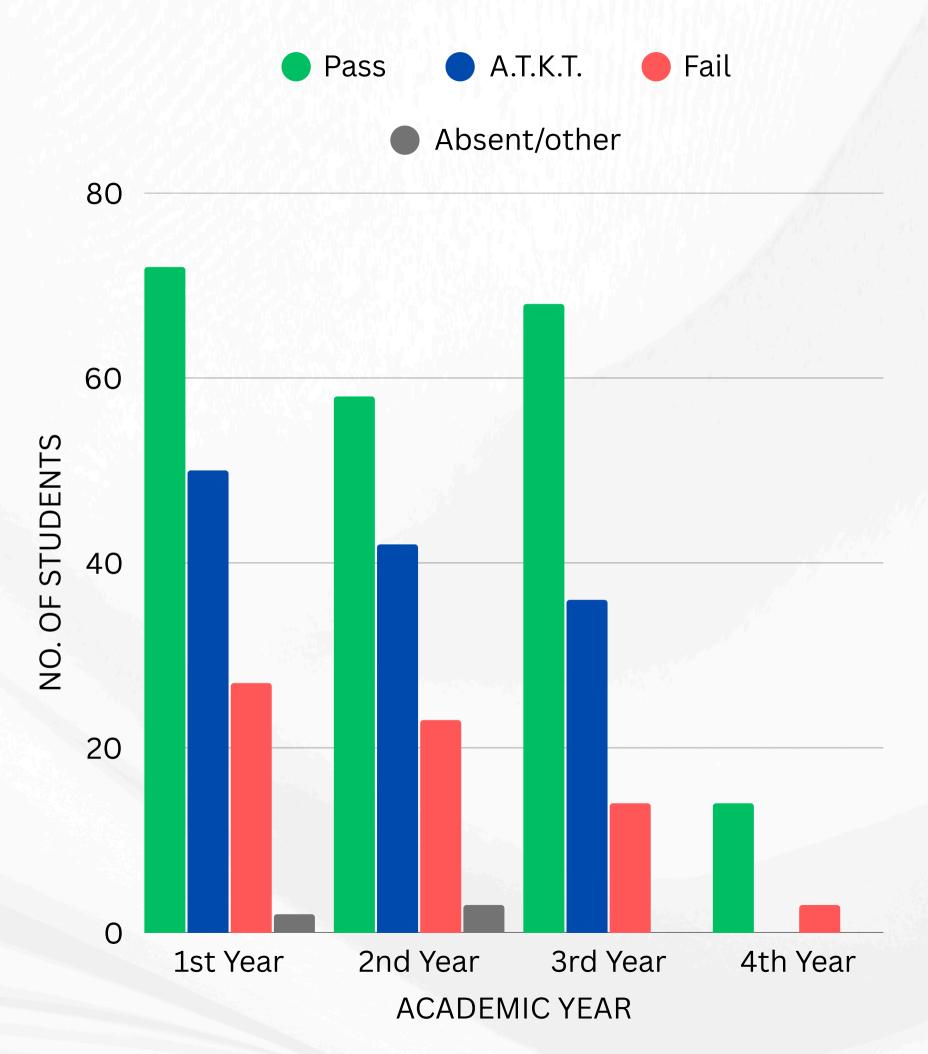

## FEBRUARY 2022 Exams

|          | 4 14 |          |      |                                                                                                                                                                                                                                                                                                                                                                                                                                                                                                                                                                                                                                                                                                                                                                                                                                                                                                                                                                                                                                                                                                                                                                                                                                                                                                                                                                                                                                                                                                                                                                                                                                                                                                                                                                                                                                                                                                                                                                                                                                                                                                                                |
|----------|------|----------|------|--------------------------------------------------------------------------------------------------------------------------------------------------------------------------------------------------------------------------------------------------------------------------------------------------------------------------------------------------------------------------------------------------------------------------------------------------------------------------------------------------------------------------------------------------------------------------------------------------------------------------------------------------------------------------------------------------------------------------------------------------------------------------------------------------------------------------------------------------------------------------------------------------------------------------------------------------------------------------------------------------------------------------------------------------------------------------------------------------------------------------------------------------------------------------------------------------------------------------------------------------------------------------------------------------------------------------------------------------------------------------------------------------------------------------------------------------------------------------------------------------------------------------------------------------------------------------------------------------------------------------------------------------------------------------------------------------------------------------------------------------------------------------------------------------------------------------------------------------------------------------------------------------------------------------------------------------------------------------------------------------------------------------------------------------------------------------------------------------------------------------------|
| Label    | Pass | A.T.K.T. | Fail | Absent/other                                                                                                                                                                                                                                                                                                                                                                                                                                                                                                                                                                                                                                                                                                                                                                                                                                                                                                                                                                                                                                                                                                                                                                                                                                                                                                                                                                                                                                                                                                                                                                                                                                                                                                                                                                                                                                                                                                                                                                                                                                                                                                                   |
| 1st Year | 72   | 50       | 27   | 2                                                                                                                                                                                                                                                                                                                                                                                                                                                                                                                                                                                                                                                                                                                                                                                                                                                                                                                                                                                                                                                                                                                                                                                                                                                                                                                                                                                                                                                                                                                                                                                                                                                                                                                                                                                                                                                                                                                                                                                                                                                                                                                              |
| 2nd Year | 58   | 42       | 23   | 3                                                                                                                                                                                                                                                                                                                                                                                                                                                                                                                                                                                                                                                                                                                                                                                                                                                                                                                                                                                                                                                                                                                                                                                                                                                                                                                                                                                                                                                                                                                                                                                                                                                                                                                                                                                                                                                                                                                                                                                                                                                                                                                              |
| 3rd Year | 68   | 36       | 14   | 0                                                                                                                                                                                                                                                                                                                                                                                                                                                                                                                                                                                                                                                                                                                                                                                                                                                                                                                                                                                                                                                                                                                                                                                                                                                                                                                                                                                                                                                                                                                                                                                                                                                                                                                                                                                                                                                                                                                                                                                                                                                                                                                              |
| 4th Year | 14   | 0        | 3    | 0                                                                                                                                                                                                                                                                                                                                                                                                                                                                                                                                                                                                                                                                                                                                                                                                                                                                                                                                                                                                                                                                                                                                                                                                                                                                                                                                                                                                                                                                                                                                                                                                                                                                                                                                                                                                                                                                                                                                                                                                                                                                                                                              |
|          |      |          |      | - TO TEST TO THE TOTAL THE TOTAL TO THE TOTAL TOTAL TO THE TOTAL TO TH |