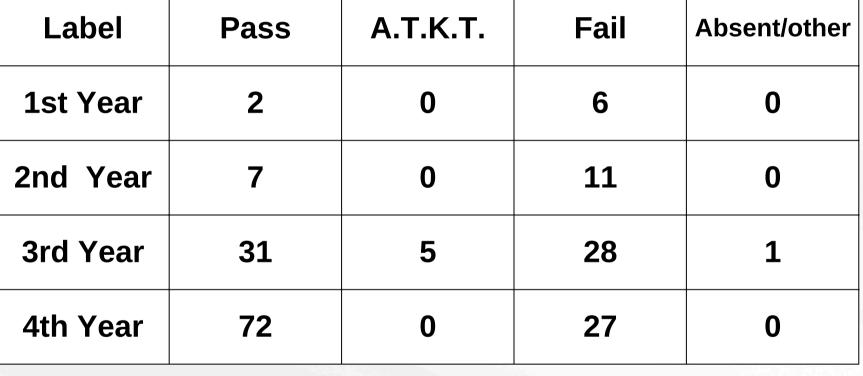

## SEPTEMBER 2024 EXAMS

| Label    | Pass | A.T.K.T. | Fail | Absent/other |
|----------|------|----------|------|--------------|
| 1st Year | 2    | 0        | 6    | 0            |
| 2nd Year | 7    | 0        | 11   | 0            |
| 3rd Year | 31   | 5        | 28   | 1            |
| 4th Year | 72   | 0        | 27   | 0            |