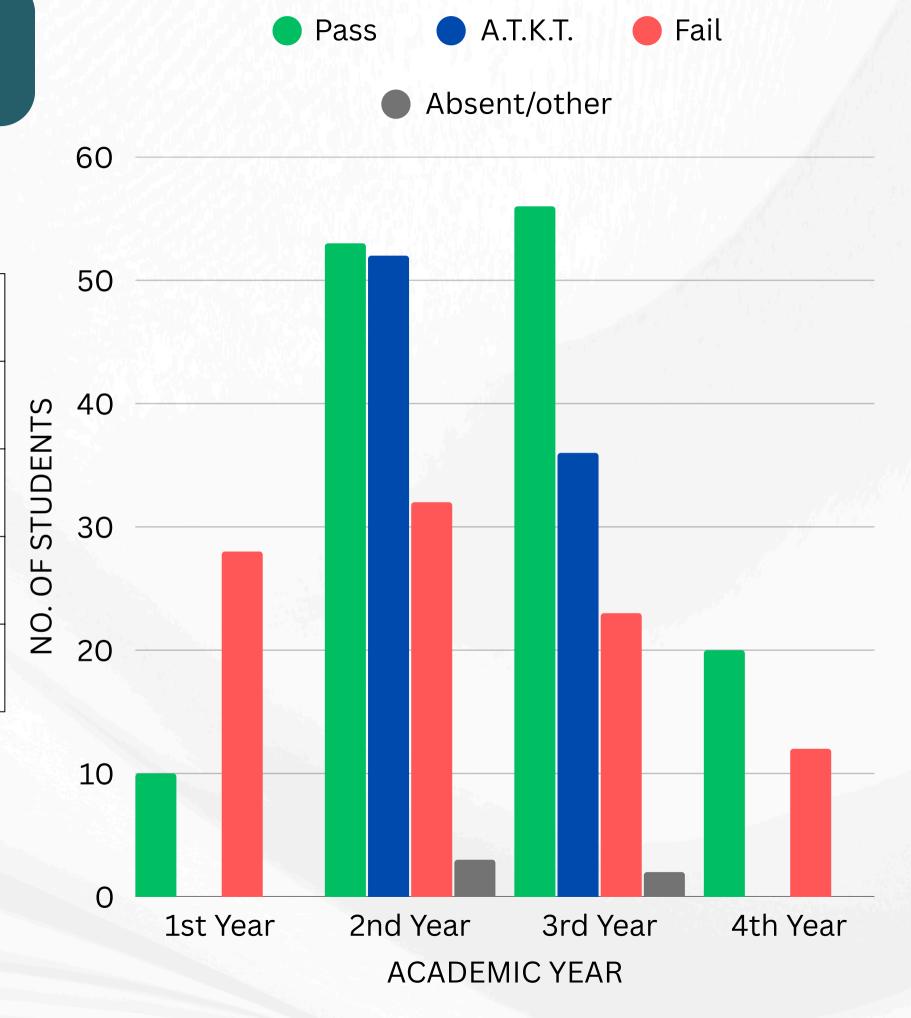

#### MARCH 2023 Exams

| 10       | 10.00 |          | 1/2  |              |
|----------|-------|----------|------|--------------|
| Label    | Pass  | A.T.K.T. | Fail | Absent/other |
| 1st Year | 10    | 0        | 28   | 0            |
| 2nd Year | 53    | 52       | 32   | 3            |
| 3rd Year | 56    | 36       | 23   | 2            |
| 4th Year | 20    | 0        | 12   | 0            |