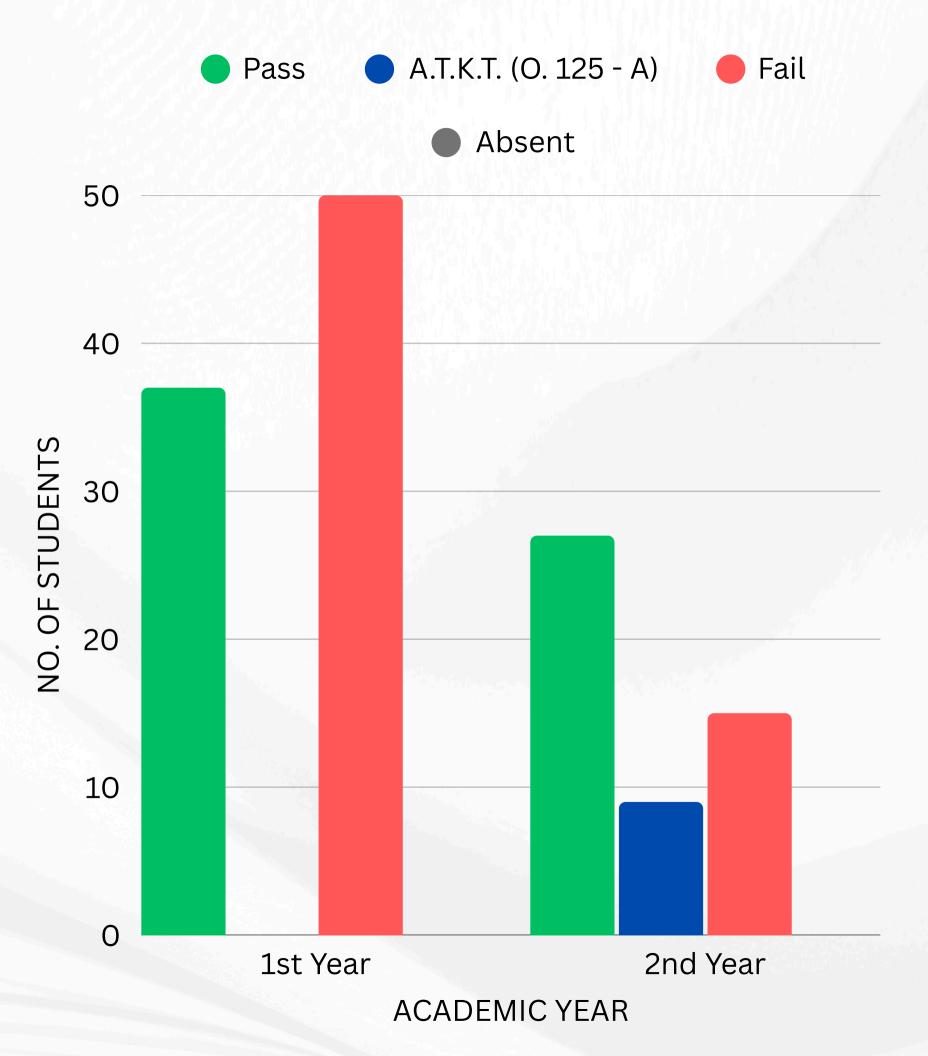

## April 2019 Exams

| Label    | Pass | A.T.K.T. | Fail | Absent |
|----------|------|----------|------|--------|
| 1st Year | 37   | 0        | 50   | 0      |
| 2nd Year | 27   | 9        | 15   | 0      |