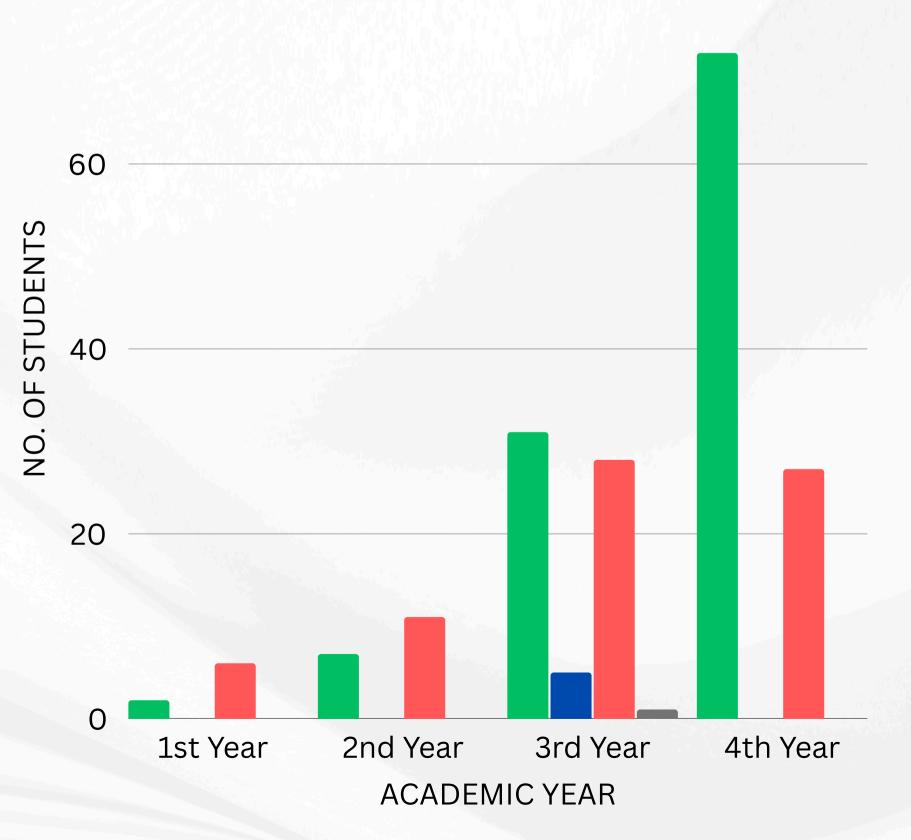

## SEPTEMBER 2024 EXAMS

| Label    | Pass | A.T.K.T. | Fail | Absent/other |
|----------|------|----------|------|--------------|
| 1st Year | 2    | 0        | 6    | 0            |
| 2nd Year | 7    | 0        | 11   | 0            |
| 3rd Year | 31   | 5        | 28   | 1            |
| 4th Year | 72   | 0        | 27   | 0            |