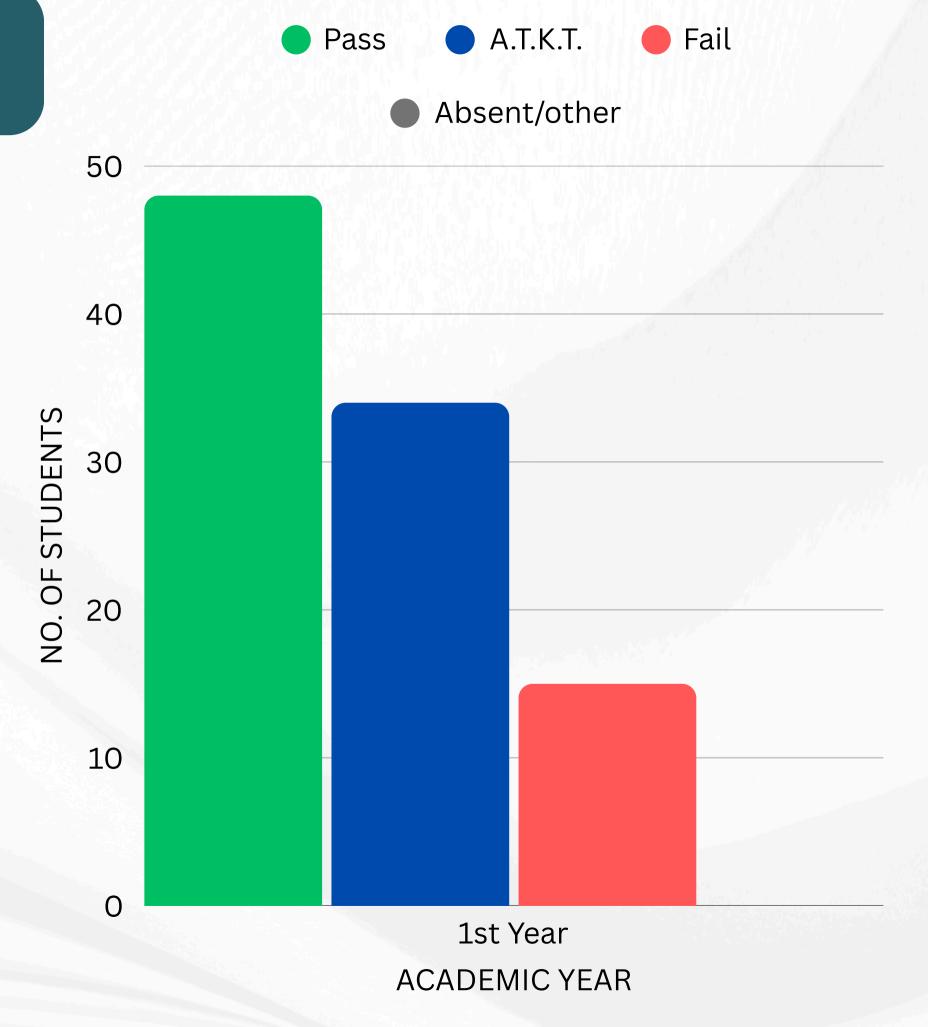

## JULY 2023 Exams

| _ |          |      | * ME     |      |             |
|---|----------|------|----------|------|-------------|
|   | Label    | Pass | A.T.K.T. | Fail | Absent/othe |
|   | 1st Year | 48   | 34       | 15   | 0           |