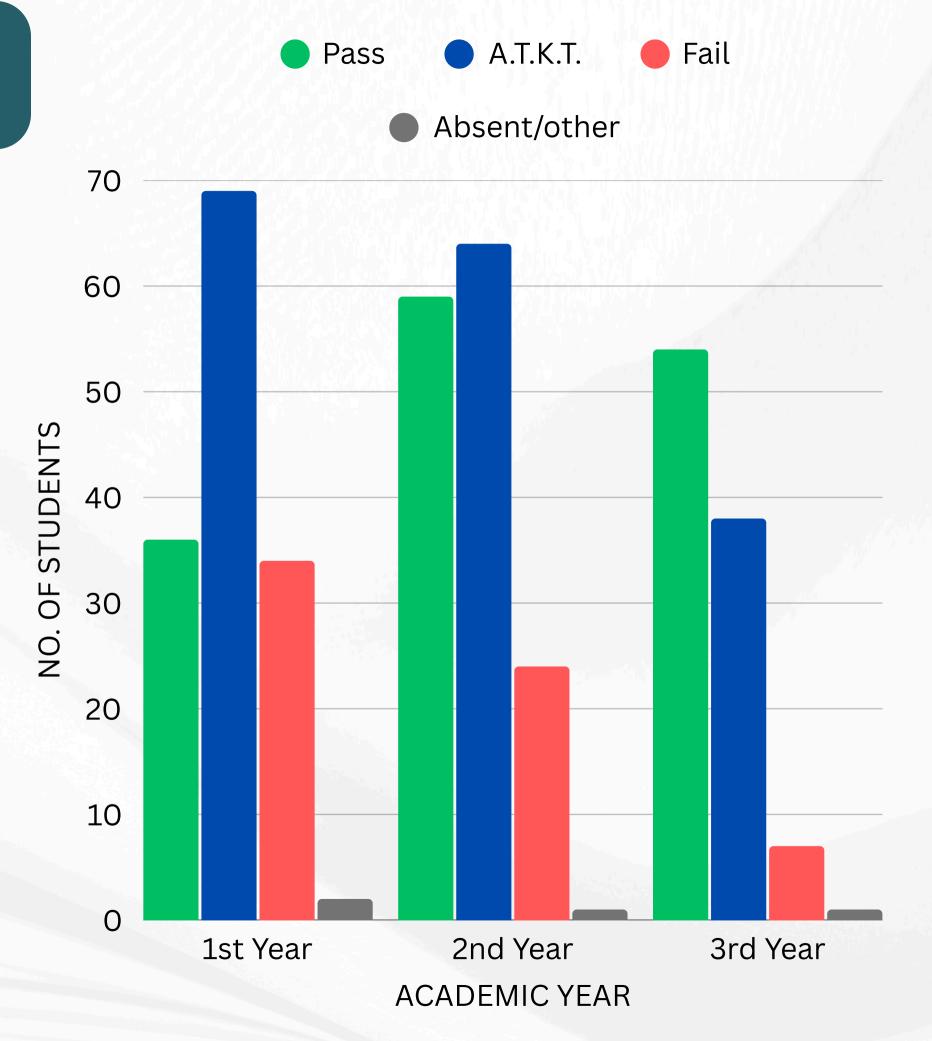

## FEBRUARY 2021 Exams

| Label    | Pass | A.T.K.T. | Fail | Absent/other |
|----------|------|----------|------|--------------|
| 1st Year | 36   | 69       | 34   | 2            |
| 2nd Year | 59   | 64       | 24   | 1            |
| 3rd Year | 54   | 38       | 7    | 1            |