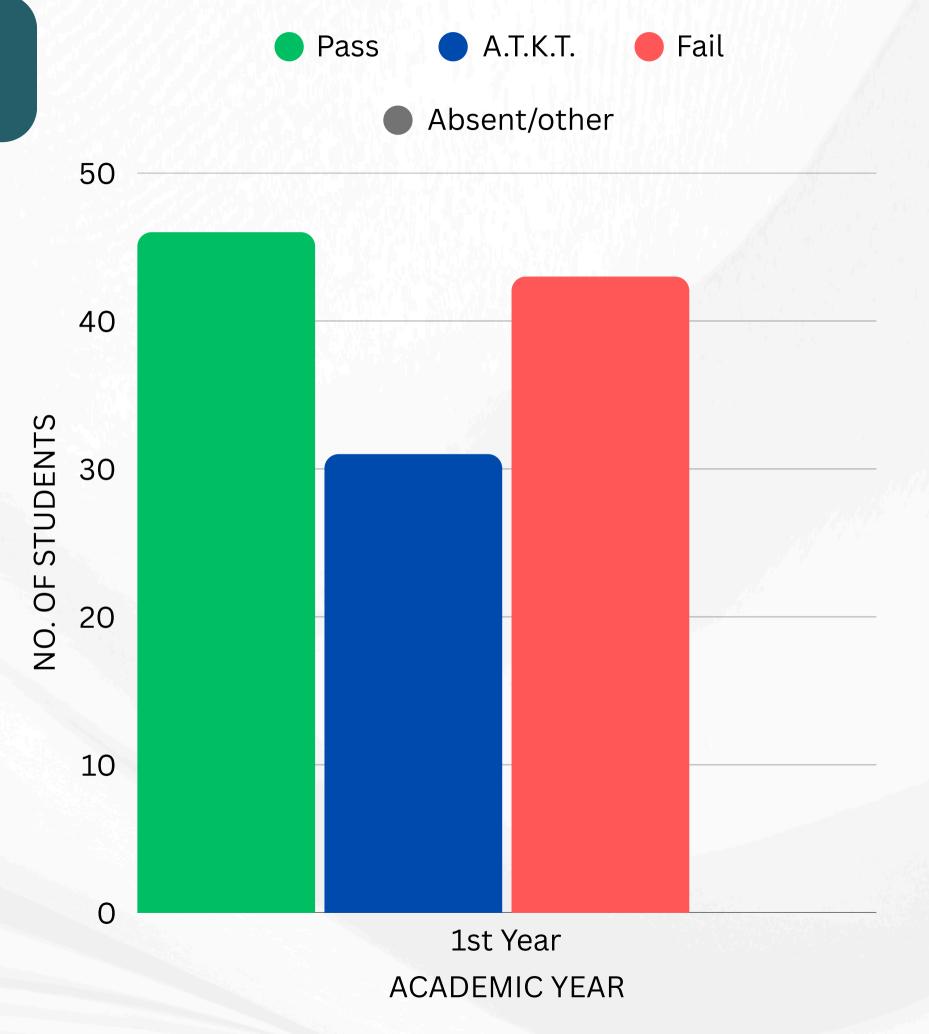

## JUNE 2024 Exams

| Label    | Pass | A.T.K.T. | Fail | Absent/other |
|----------|------|----------|------|--------------|
| 1st Year | 46   | 31       | 43   | 0            |