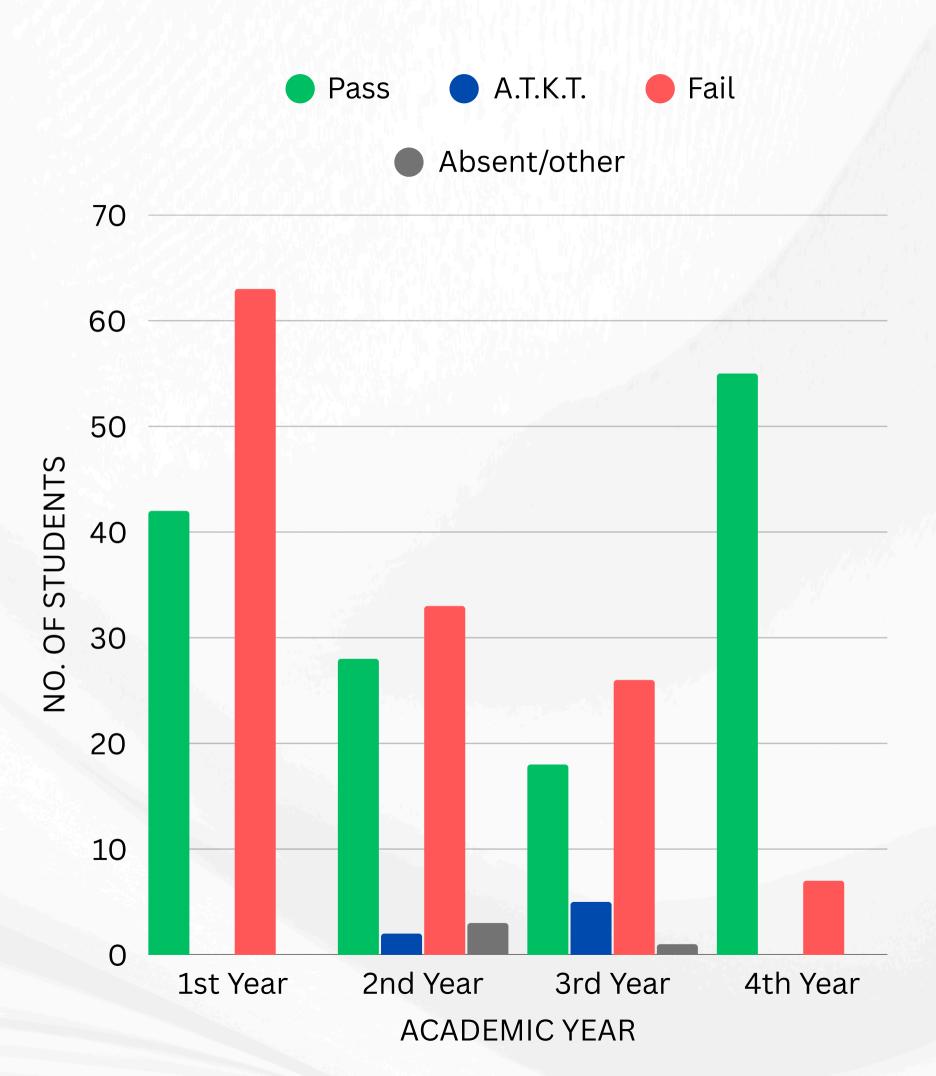

#### JULY 2021 Exams

|          |      | The state of the s |      | No. of the last of |
|----------|------|--------------------------------------------------------------------------------------------------------------------------------------------------------------------------------------------------------------------------------------------------------------------------------------------------------------------------------------------------------------------------------------------------------------------------------------------------------------------------------------------------------------------------------------------------------------------------------------------------------------------------------------------------------------------------------------------------------------------------------------------------------------------------------------------------------------------------------------------------------------------------------------------------------------------------------------------------------------------------------------------------------------------------------------------------------------------------------------------------------------------------------------------------------------------------------------------------------------------------------------------------------------------------------------------------------------------------------------------------------------------------------------------------------------------------------------------------------------------------------------------------------------------------------------------------------------------------------------------------------------------------------------------------------------------------------------------------------------------------------------------------------------------------------------------------------------------------------------------------------------------------------------------------------------------------------------------------------------------------------------------------------------------------------------------------------------------------------------------------------------------------------|------|--------------------------------------------------------------------------------------------------------------------------------------------------------------------------------------------------------------------------------------------------------------------------------------------------------------------------------------------------------------------------------------------------------------------------------------------------------------------------------------------------------------------------------------------------------------------------------------------------------------------------------------------------------------------------------------------------------------------------------------------------------------------------------------------------------------------------------------------------------------------------------------------------------------------------------------------------------------------------------------------------------------------------------------------------------------------------------------------------------------------------------------------------------------------------------------------------------------------------------------------------------------------------------------------------------------------------------------------------------------------------------------------------------------------------------------------------------------------------------------------------------------------------------------------------------------------------------------------------------------------------------------------------------------------------------------------------------------------------------------------------------------------------------------------------------------------------------------------------------------------------------------------------------------------------------------------------------------------------------------------------------------------------------------------------------------------------------------------------------------------------------|
| Label    | Pass | A.T.K.T.                                                                                                                                                                                                                                                                                                                                                                                                                                                                                                                                                                                                                                                                                                                                                                                                                                                                                                                                                                                                                                                                                                                                                                                                                                                                                                                                                                                                                                                                                                                                                                                                                                                                                                                                                                                                                                                                                                                                                                                                                                                                                                                       | Fail | Absent/other                                                                                                                                                                                                                                                                                                                                                                                                                                                                                                                                                                                                                                                                                                                                                                                                                                                                                                                                                                                                                                                                                                                                                                                                                                                                                                                                                                                                                                                                                                                                                                                                                                                                                                                                                                                                                                                                                                                                                                                                                                                                                                                   |
| 1st Year | 42   | 0                                                                                                                                                                                                                                                                                                                                                                                                                                                                                                                                                                                                                                                                                                                                                                                                                                                                                                                                                                                                                                                                                                                                                                                                                                                                                                                                                                                                                                                                                                                                                                                                                                                                                                                                                                                                                                                                                                                                                                                                                                                                                                                              | 63   | 0                                                                                                                                                                                                                                                                                                                                                                                                                                                                                                                                                                                                                                                                                                                                                                                                                                                                                                                                                                                                                                                                                                                                                                                                                                                                                                                                                                                                                                                                                                                                                                                                                                                                                                                                                                                                                                                                                                                                                                                                                                                                                                                              |
| 2nd Year | 28   | 2                                                                                                                                                                                                                                                                                                                                                                                                                                                                                                                                                                                                                                                                                                                                                                                                                                                                                                                                                                                                                                                                                                                                                                                                                                                                                                                                                                                                                                                                                                                                                                                                                                                                                                                                                                                                                                                                                                                                                                                                                                                                                                                              | 33   | 3                                                                                                                                                                                                                                                                                                                                                                                                                                                                                                                                                                                                                                                                                                                                                                                                                                                                                                                                                                                                                                                                                                                                                                                                                                                                                                                                                                                                                                                                                                                                                                                                                                                                                                                                                                                                                                                                                                                                                                                                                                                                                                                              |
| 3rd Year | 18   | 5                                                                                                                                                                                                                                                                                                                                                                                                                                                                                                                                                                                                                                                                                                                                                                                                                                                                                                                                                                                                                                                                                                                                                                                                                                                                                                                                                                                                                                                                                                                                                                                                                                                                                                                                                                                                                                                                                                                                                                                                                                                                                                                              | 26   | 1                                                                                                                                                                                                                                                                                                                                                                                                                                                                                                                                                                                                                                                                                                                                                                                                                                                                                                                                                                                                                                                                                                                                                                                                                                                                                                                                                                                                                                                                                                                                                                                                                                                                                                                                                                                                                                                                                                                                                                                                                                                                                                                              |
| 4th Year | 55   | 0                                                                                                                                                                                                                                                                                                                                                                                                                                                                                                                                                                                                                                                                                                                                                                                                                                                                                                                                                                                                                                                                                                                                                                                                                                                                                                                                                                                                                                                                                                                                                                                                                                                                                                                                                                                                                                                                                                                                                                                                                                                                                                                              | 7    | 0                                                                                                                                                                                                                                                                                                                                                                                                                                                                                                                                                                                                                                                                                                                                                                                                                                                                                                                                                                                                                                                                                                                                                                                                                                                                                                                                                                                                                                                                                                                                                                                                                                                                                                                                                                                                                                                                                                                                                                                                                                                                                                                              |