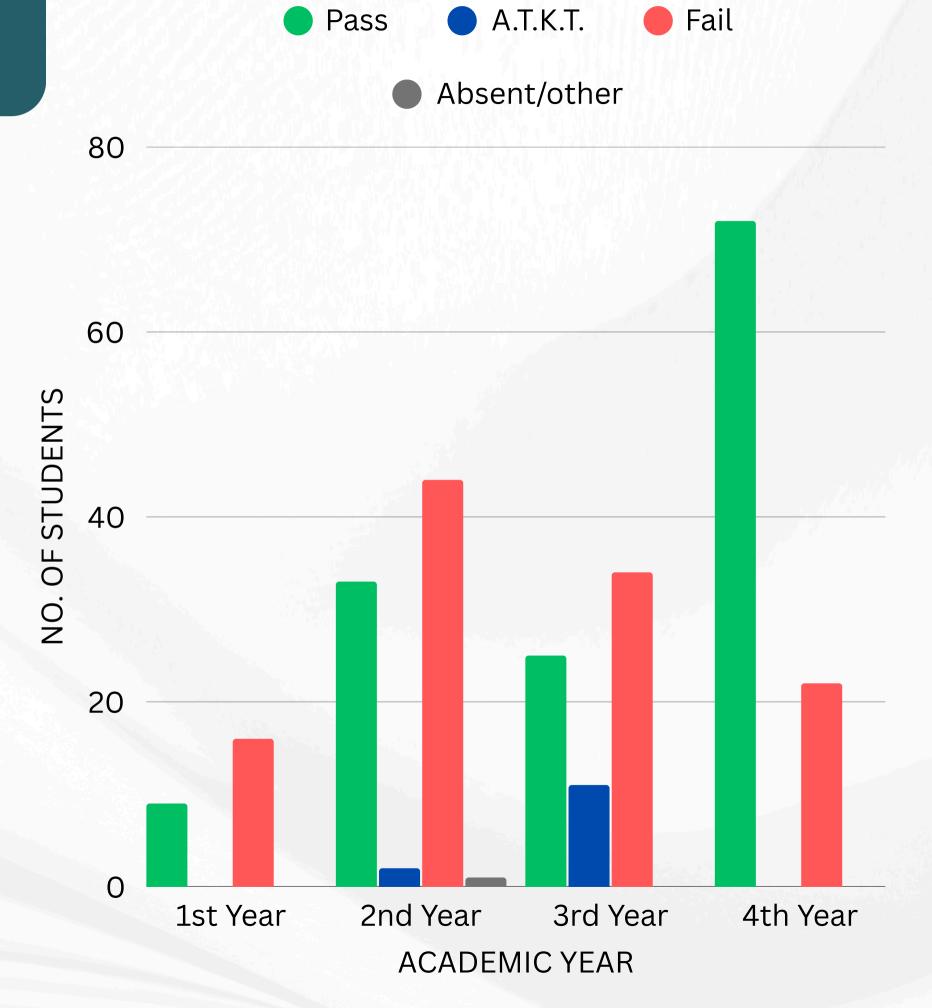

## OCTOBER 2023 Exams

| Label    | Pass | A.T.K.T. | Fail | Absent/other |
|----------|------|----------|------|--------------|
| 1st Year | 9    | 0        | 16   | 0            |
| 2nd Year | 33   | 2        | 44   | 1            |
| 3rd Year | 25   | 11       | 34   | 0            |
| 4th Year | 71   | 0        | 21   | 0            |