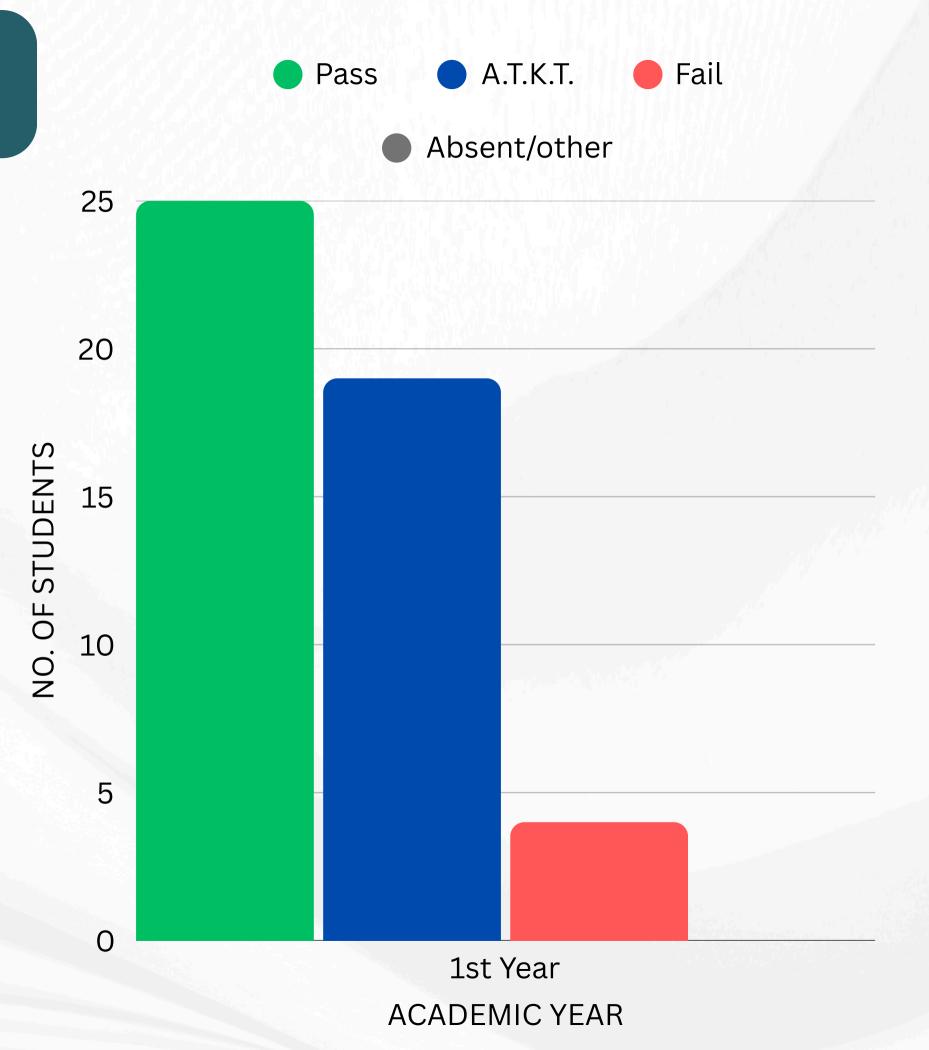

#### JANUARY 2024 Exams

| Label    | Pass | A.T.K.T. | Fail | Absent/other |
|----------|------|----------|------|--------------|
| 1st Year | 25   | 19       | 4    | 0            |