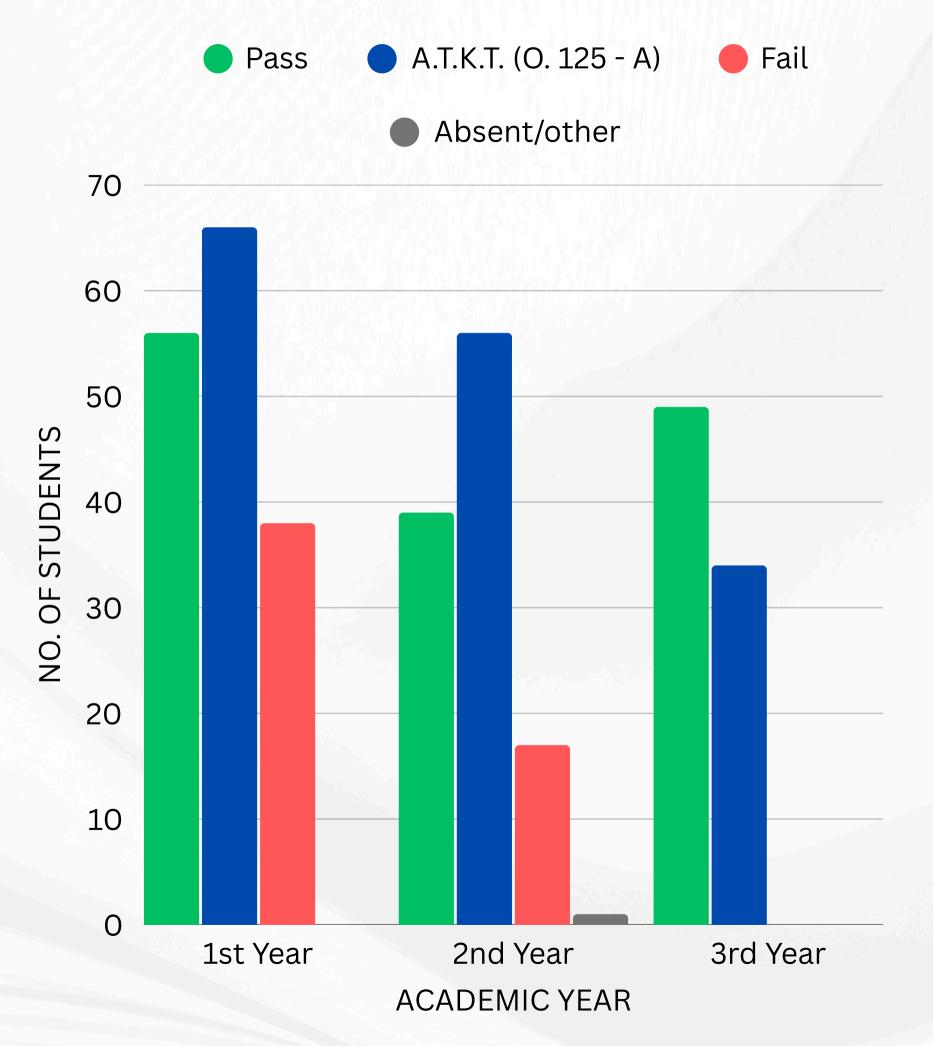

#### OCT 2019 Exams

| Label    | Pass | A.T.K.T. | Fail | Absent/other |
|----------|------|----------|------|--------------|
| 1st Year | 56   | 66       | 38   | 0            |
| 2nd Year | 39   | 56       | 17   | 1            |
| 3rd Year | 49   | 34       | 0    | 0            |