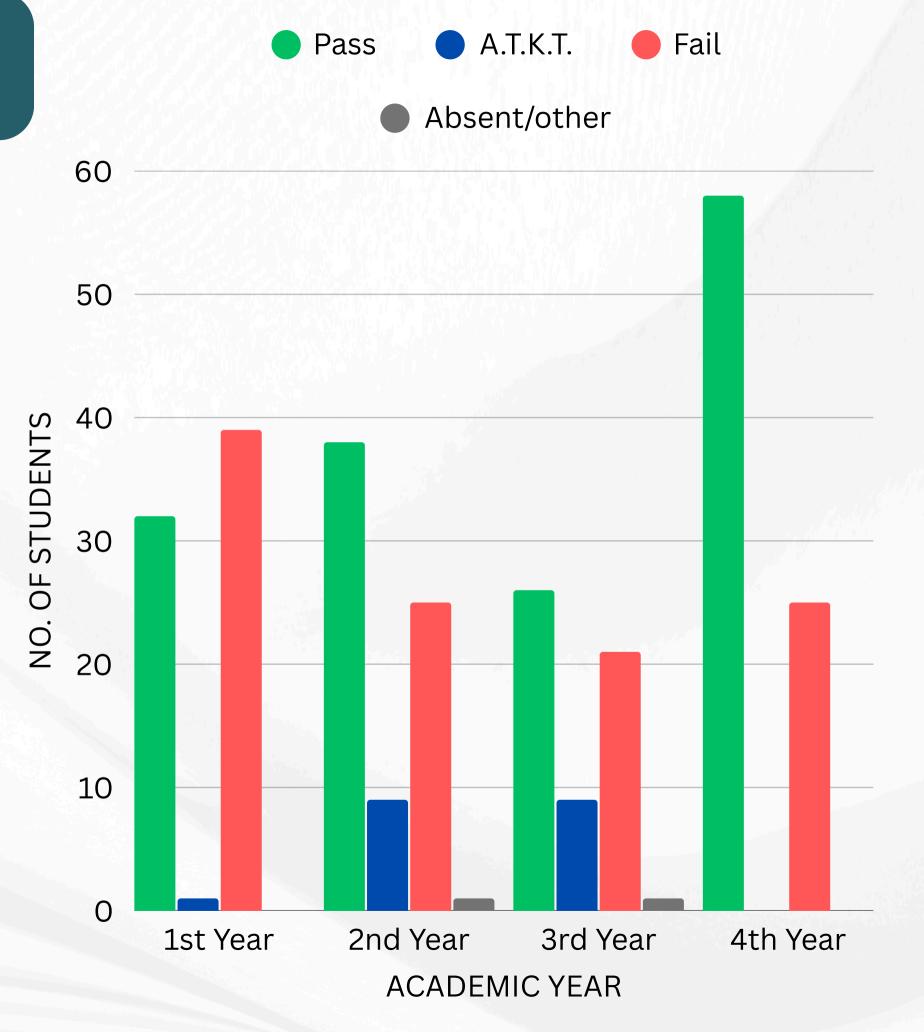

## SEPTEMBER 2022 Exams

|          |      | A.A.     |      |              |
|----------|------|----------|------|--------------|
| Label    | Pass | A.T.K.T. | Fail | Absent/other |
| 1st Year | 32   | 1        | 39   | 0            |
| 2nd Year | 38   | 9        | 25   | 1            |
| 3rd Year | 26   | 9        | 21   | 1            |
| 4th Year | 58   | 0        | 25   | 0            |