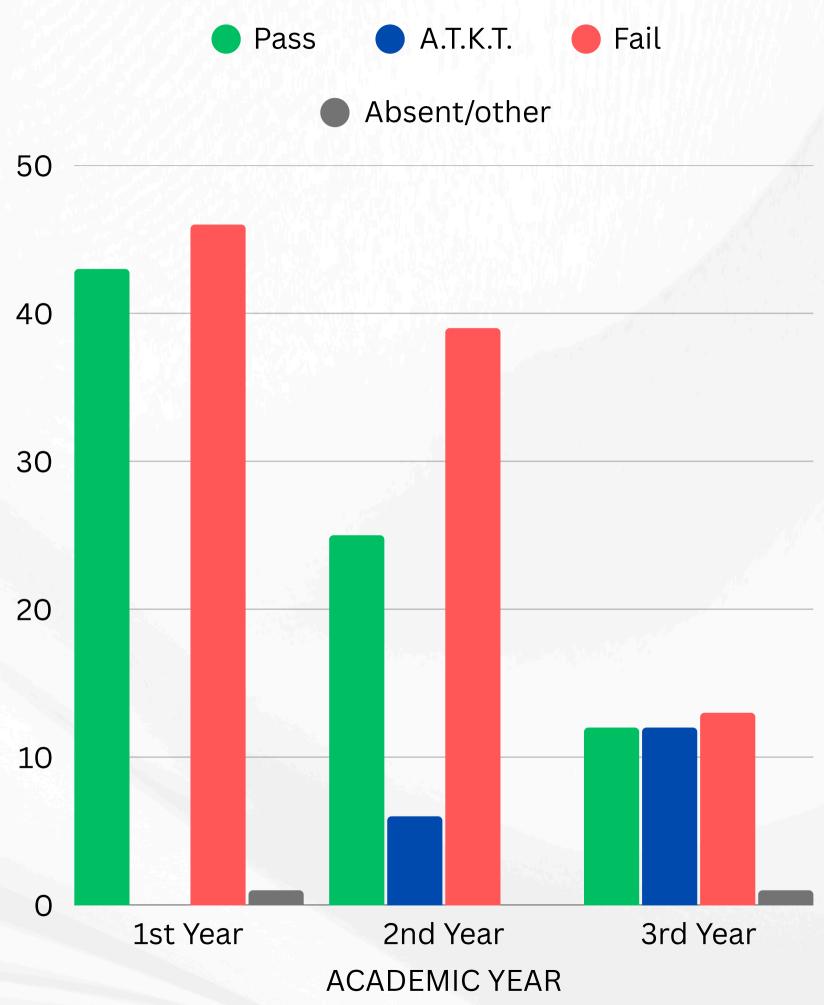

## APRIL 2020 Exams

|          |      |          |      | ( )          |
|----------|------|----------|------|--------------|
| Label    | Pass | A.T.K.T. | Fail | Absent/other |
| 1st Year | 43   | 0        | 46   | 1            |
| 2nd Year | 25   | 6        | 39   | 0            |
| 3rd Year | 12   | 12       | 13   | 1            |